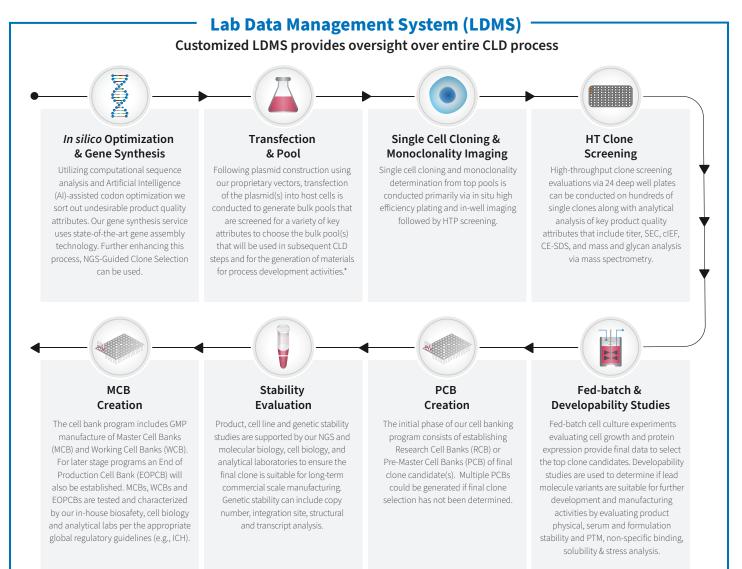

## WuXia<sup>™</sup> Cell Line Development Process

WuXi Biologics provides fast cell line development (CLD) timelines, and generates high titer, quality, and stability from our WuXia CHO-K1 platform. Our platform empowers our partners to rapidly move towards IND filing and provides a cost-effective protein expression system suitable for large-scale commercial biologics manufacturing. The following is the typical workflow for our WuXia CLD platform using all in-house capabilities and this process can be utilized even if other mammalian cell line protein expression systems are utilized (e.g., HEK293, NS0, WuXia<sup>ADCC</sup>PLUS<sup>TM</sup>, GS-CHO or other CHO strains).

\*To optimize project development timelines, bulk pools are used to generate materials for upstream and downstream process development activities that are conducted in parallel to CLD.

The world's leading global single-source platform from concept to commercialization. wuxibiologics.com | info@wuxibiologics.com